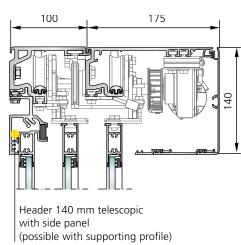

eaf weight |
|----------------------|------------------------------------------|---------------|-----------------------|
| Single-leaf          | 700 - 1300 mm (redundant 950 - 1300mm)   | up to 2500 mm | 100 kg                |
| Bi-parting           | 800 - 2500 mm (redundant 900 - 2500mm)   | up to 2500 mm | 2 x 100 kg            |
| Two-leaf telescopic  | 1100 - 3000 mm (redundant 1100 - 3000mm) | up to 2500 mm | 2 x 100 kg            |
| Four-leaf telescopic | 1200 - 4000 mm (redundant 1200 - 3000mm) | up to 2500 mm | 4 x 75 kg             |



### **Possible applications**

#### Bi-parting installation with side panels



#### Single door leaf installation with side panel



#### Four-leaf telescopic installation with side panels





#### Header height of 100 mm and 140 mm











#### **Bottom guide rails**









Dansk leverandør:

#### Swissdoor ApS

Stenhuggervej 2 5471 Søndersø Danmark Telefon +45 86 28 00 00 mail@swissdoor.dk www.swissdoor.dk

#### Gilgen Door Systems AG

Freiburgstrasse 34 CH-3150 Schwarzenburg T +41 (0) 31 734 41 11 F +41 (0) 31 734 43 79 info@gilgendoorsystems.com www.gilgendoorsystems.com



All current addresses: www.gilgendoorsystems.com/worldwide