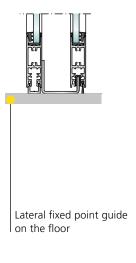

---|------------------------------------------|---------------|-----------------------|
| Single-leaf          | 700 - 1300 mm (redundant 950 - 1300mm)   | up to 2500 mm | 100 kg                |
| Bi-parting           | 800 - 2500 mm (redundant 900 - 2500mm)   | up to 2500 mm | 2 x 100 kg            |
| Two-leaf telescopic  | 1100 - 3000 mm (redundant 1100 - 3000mm) | up to 2500 mm | 2 x 100 kg            |
| Four-leaf telescopic | 1200 - 4000 mm (redundant 1200 - 3000mm) | up to 2500 mm | 4 x 75 kg             |



### **Possible applications**

#### Bi-parting installation with side panels



#### Single door leaf installation with side panel



#### Four-leaf telescopic installation with side panels





#### Header height of 100 mm and 140 mm











#### **Bottom guide rails**









Dansk leverandør:

#### Swissdoor ApS

Stenhuggervej 2 5471 Søndersø Danmark Telefon +45 86 28 00 00 mail@swissdoor.dk www.swissdoor.dk

#### Gilgen Door Systems AG

Freiburgstrasse 34 CH-3150 Schwarzenburg T +41 (0) 31 734 41 11 F +41 (0) 31 734 43 79 info@gilgendoorsystems.com www.gilgendoorsystems.com



All current addresses: www.gilgendoorsystems.com/worldwide