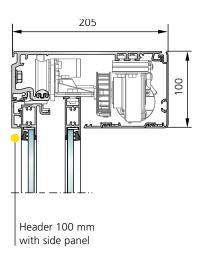

or leaf weight |
|----------------------|------------------------------------------|---------------|-----------------------|
| Single-leaf          | 700 - 1300 mm (redundant 950 - 1300mm)   | up to 2500 mm | 100 kg                |
| Bi-parting           | 800 - 2500 mm (redundant 900 - 2500mm)   | up to 2500 mm | 2 x 100 kg            |
| Two-leaf telescopic  | 1100 - 3000 mm (redundant 1100 - 3000mm) | up to 2500 mm | 2 x 100 kg            |
| Four-leaf telescopic | 1200 - 4000 mm (redundant 1200 - 3000mm) | up to 2500 mm | 4 x 75 kg             |



### **Possible applications**

#### Bi-parting installation with side panels



#### Single door leaf installation with side panel



#### Four-leaf telescopic installation with side panels





#### Header height of 100 mm and 140 mm











#### **Bottom guide rails**









Dansk leverandør:

#### Swissdoor ApS

Stenhuggervej 2 5471 Søndersø Danmark Telefon +45 86 28 00 00 mail@swissdoor.dk www.swissdoor.dk

#### Gilgen Door Systems AG

Freiburgstrasse 34 CH-3150 Schwarzenburg T +41 (0) 31 734 41 11 F +41 (0) 31 734 43 79 info@gilgendoorsystems.com www.gilgendoorsystems.com



All current addresses: www.gilgendoorsystems.com/worldwide