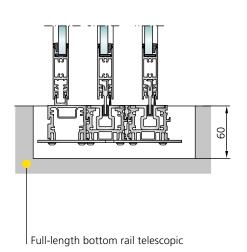

-|------------------------------------------|---------------|-----------------------|
| Single-leaf          | 700 - 1300 mm (redundant 950 - 1300mm)   | up to 2500 mm | 100 kg                |
| Bi-parting           | 800 - 2500 mm (redundant 900 - 2500mm)   | up to 2500 mm | 2 x 100 kg            |
| Two-leaf telescopic  | 1100 - 3000 mm (redundant 1100 - 3000mm) | up to 2500 mm | 2 x 100 kg            |
| Four-leaf telescopic | 1200 - 4000 mm (redundant 1200 - 3000mm) | up to 2500 mm | 4 x 75 kg             |



### **Possible applications**

#### Bi-parting installation with side panels



#### Single door leaf installation with side panel



#### Four-leaf telescopic installation with side panels





#### Header height of 100 mm and 140 mm











#### **Bottom guide rails**









Dansk leverandør:

#### Swissdoor ApS

Stenhuggervej 2 5471 Søndersø Danmark Telefon +45 86 28 00 00 mail@swissdoor.dk www.swissdoor.dk

#### Gilgen Door Systems AG

Freiburgstrasse 34 CH-3150 Schwarzenburg T +41 (0) 31 734 41 11 F +41 (0) 31 734 43 79 info@gilgendoorsystems.com www.gilgendoorsystems.com



All current addresses: www.gilgendoorsystems.com/worldwide