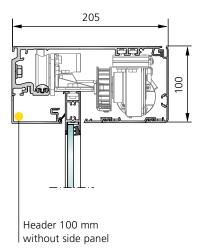

. door leaf weight |
|----------------------|------------------------------------------|---------------|-----------------------|
| Single-leaf          | 700 - 1300 mm (redundant 950 - 1300mm)   | up to 2500 mm | 100 kg                |
| Bi-parting           | 800 - 2500 mm (redundant 900 - 2500mm)   | up to 2500 mm | 2 x 100 kg            |
| Two-leaf telescopic  | 1100 - 3000 mm (redundant 1100 - 3000mm) | up to 2500 mm | 2 x 100 kg            |
| Four-leaf telescopic | 1200 - 4000 mm (redundant 1200 - 3000mm) | up to 2500 mm | 4 x 75 kg             |



### **Possible applications**

#### Bi-parting installation with side panels



#### Single door leaf installation with side panel



#### Four-leaf telescopic installation with side panels





#### Header height of 100 mm and 140 mm











#### **Bottom guide rails**









Dansk leverandør:

#### Swissdoor ApS

Stenhuggervej 2 5471 Søndersø Danmark Telefon +45 86 28 00 00 mail@swissdoor.dk www.swissdoor.dk

#### Gilgen Door Systems AG

Freiburgstrasse 34 CH-3150 Schwarzenburg T +41 (0) 31 734 41 11 F +41 (0) 31 734 43 79 info@gilgendoorsystems.com www.gilgendoorsystems.com



All current addresses: www.gilgendoorsystems.com/worldwide