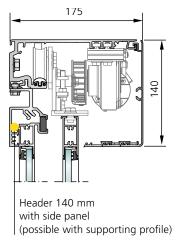

leaf weight |
|----------------------|------------------------------------------|---------------|-----------------------|
| Single-leaf          | 700 - 1300 mm (redundant 950 - 1300mm)   | up to 2500 mm | 100 kg                |
| Bi-parting           | 800 - 2500 mm (redundant 900 - 2500mm)   | up to 2500 mm | 2 x 100 kg            |
| Two-leaf telescopic  | 1100 - 3000 mm (redundant 1100 - 3000mm) | up to 2500 mm | 2 x 100 kg            |
| Four-leaf telescopic | 1200 - 4000 mm (redundant 1200 - 3000mm) | up to 2500 mm | 4 x 75 kg             |



### **Possible applications**

#### Bi-parting installation with side panels



#### Single door leaf installation with side panel



#### Four-leaf telescopic installation with side panels





#### Header height of 100 mm and 140 mm











#### **Bottom guide rails**









Dansk leverandør:

#### Swissdoor ApS

Stenhuggervej 2 5471 Søndersø Danmark Telefon +45 86 28 00 00 mail@swissdoor.dk www.swissdoor.dk

#### Gilgen Door Systems AG

Freiburgstrasse 34 CH-3150 Schwarzenburg T +41 (0) 31 734 41 11 F +41 (0) 31 734 43 79 info@gilgendoorsystems.com www.gilgendoorsystems.com



All current addresses: www.gilgendoorsystems.com/worldwide