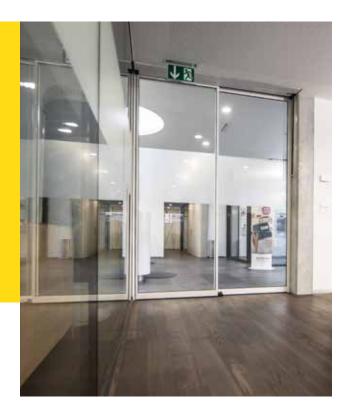

# NARROW FRAMED SLIDING DOOR

## **PSA PROFILE SYSTEM**

The delicately designed Gilgen PSA profile system protects the glass while providing an impressively slim profile and a high level of robustness.

- Single-leaf and bi-parting sliding doors
- Two- and four-leaf telescopic sliding doors
- With side panel, protection leaf
- Emergency-exit function (redundant configuration)
- Standard locking-system built into drive mechanism
- With floor lock
- Full-length bottom rail or fixed point guide
- Can be attached to the door lintel or wall
- Vertical door leaf interlocking
- TÜV approved and complies with the pertinent standards and requirements (e.g. EN 16005, DIN 18650)