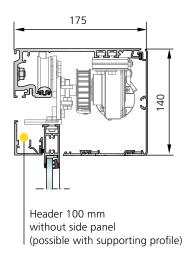

door leaf weight |
|----------------------|------------------------------------------|---------------|-----------------------|
| Single-leaf          | 700 - 1300 mm (redundant 950 - 1300mm)   | up to 2500 mm | 100 kg                |
| Bi-parting           | 800 - 2500 mm (redundant 900 - 2500mm)   | up to 2500 mm | 2 x 100 kg            |
| Two-leaf telescopic  | 1100 - 3000 mm (redundant 1100 - 3000mm) | up to 2500 mm | 2 x 100 kg            |
| Four-leaf telescopic | 1200 - 4000 mm (redundant 1200 - 3000mm) | up to 2500 mm | 4 x 75 kg             |



### **Possible applications**

#### Bi-parting installation with side panels



#### Single door leaf installation with side panel



#### Four-leaf telescopic installation with side panels





#### Header height of 100 mm and 140 mm











#### **Bottom guide rails**









Dansk leverandør:

#### Swissdoor ApS

Stenhuggervej 2 5471 Søndersø Danmark Telefon +45 86 28 00 00 mail@swissdoor.dk www.swissdoor.dk

#### Gilgen Door Systems AG

Freiburgstrasse 34 CH-3150 Schwarzenburg T +41 (0) 31 734 41 11 F +41 (0) 31 734 43 79 info@gilgendoorsystems.com www.gilgendoorsystems.com



All current addresses: www.gilgendoorsystems.com/worldwide