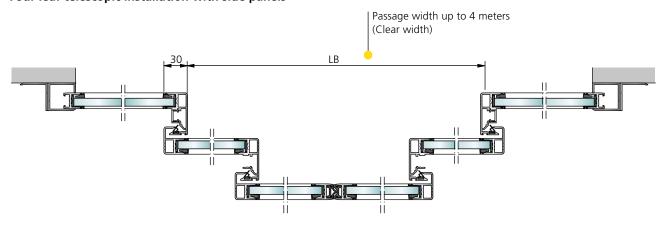

| Clear height  | max. door leaf weight |
|----------------------|------------------------------------------|---------------|-----------------------|
| Single-leaf          | 700 - 1300 mm (redundant 950 - 1300mm)   | up to 2500 mm | 100 kg                |
| Bi-parting           | 800 - 2500 mm (redundant 900 - 2500mm)   | up to 2500 mm | 2 x 100 kg            |
| Two-leaf telescopic  | 1100 - 3000 mm (redundant 1100 - 3000mm) | up to 2500 mm | 2 x 100 kg            |
| Four-leaf telescopic | 1200 - 4000 mm (redundant 1200 - 3000mm) | up to 2500 mm | 4 x 75 kg             |



### **Possible applications**

#### Bi-parting installation with side panels



#### Single door leaf installation with side panel



#### Four-leaf telescopic installation with side panels





#### Header height of 100 mm and 140 mm











#### **Bottom guide rails**









Dansk leverandør:

#### Swissdoor ApS

Stenhuggervej 2 5471 Søndersø Danmark Telefon +45 86 28 00 00 mail@swissdoor.dk www.swissdoor.dk

#### Gilgen Door Systems AG

Freiburgstrasse 34 CH-3150 Schwarzenburg T +41 (0) 31 734 41 11 F +41 (0) 31 734 43 79 info@gilgendoorsystems.com www.gilgendoorsystems.com



All current addresses: www.gilgendoorsystems.com/worldwide