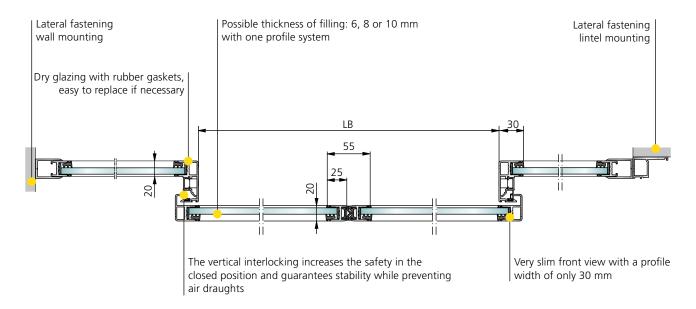

#### Bi-parting installation with side panels

#### Single door leaf installation with side panel