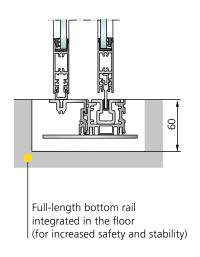

-----|------------------------------------------|---------------|-----------------------|
| Single-leaf          | 700 - 1300 mm (redundant 950 - 1300mm)   | up to 2500 mm | 100 kg                |
| Bi-parting           | 800 - 2500 mm (redundant 900 - 2500mm)   | up to 2500 mm | 2 x 100 kg            |
| Two-leaf telescopic  | 1100 - 3000 mm (redundant 1100 - 3000mm) | up to 2500 mm | 2 x 100 kg            |
| Four-leaf telescopic | 1200 - 4000 mm (redundant 1200 - 3000mm) | up to 2500 mm | 4 x 75 kg             |



### **Possible applications**

#### Bi-parting installation with side panels



#### Single door leaf installation with side panel



#### Four-leaf telescopic installation with side panels





#### Header height of 100 mm and 140 mm











#### **Bottom guide rails**









Dansk leverandør:

#### Swissdoor ApS

Stenhuggervej 2 5471 Søndersø Danmark Telefon +45 86 28 00 00 mail@swissdoor.dk www.swissdoor.dk

#### Gilgen Door Systems AG

Freiburgstrasse 34 CH-3150 Schwarzenburg T +41 (0) 31 734 41 11 F +41 (0) 31 734 43 79 info@gilgendoorsystems.com www.gilgendoorsystems.com



All current addresses: www.gilgendoorsystems.com/worldwide