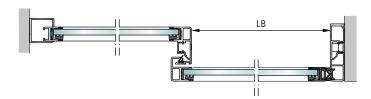

of application

| SL 35 sliding door   | Clear width                              | Clear height  | max. door leaf weight |
|----------------------|------------------------------------------|---------------|-----------------------|
| Single-leaf          | 700 - 1300 mm (redundant 950 - 1300mm)   | up to 2500 mm | 100 kg                |
| Bi-parting           | 800 - 2500 mm (redundant 900 - 2500mm)   | up to 2500 mm | 2 x 100 kg            |
| Two-leaf telescopic  | 1100 - 3000 mm (redundant 1100 - 3000mm) | up to 2500 mm | 2 x 100 kg            |
| Four-leaf telescopic | 1200 - 4000 mm (redundant 1200 - 3000mm) | up to 2500 mm | 4 x 75 kg             |



### **Possible applications**

#### Bi-parting installation with side panels



#### Single door leaf installation with side panel



#### Four-leaf telescopic installation with side panels





#### Header height of 100 mm and 140 mm











#### **Bottom guide rails**









Dansk leverandør:

#### Swissdoor ApS

Stenhuggervej 2 5471 Søndersø Danmark Telefon +45 86 28 00 00 mail@swissdoor.dk www.swissdoor.dk

#### Gilgen Door Systems AG

Freiburgstrasse 34 CH-3150 Schwarzenburg T +41 (0) 31 734 41 11 F +41 (0) 31 734 43 79 info@gilgendoorsystems.com www.gilgendoorsystems.com



All current addresses: www.gilgendoorsystems.com/worldwide