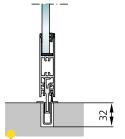

with brush sealing profile

Full-length stainless steel bottom rail integrated in the floor with slimline design (for increased safety and stability)

Lateral fixed point guide on the floor

Header 140 mm

without side panel

Lateral fixed point guide on the floor

All current addresses: www.gilgendoorsystems.com/worldwide

Dansk leverandør: