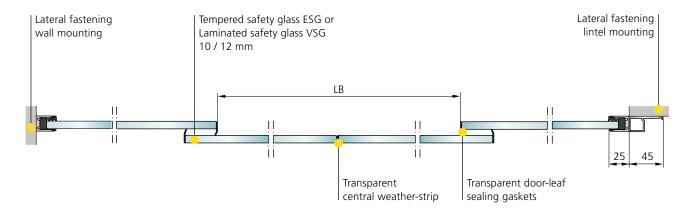

# The Gilgen PSF profile system is the elegant full-glass solution.

- Single-leaf and bi-parting sliding doors
- With side panel, protection leaf
- Emergency-exit function (redundant configuration)
- Standard locking-system built into drive mechanism
- Fixed point guide
- A floor lock and a full-length stainless steel bottom guide rail of slimline design can be used in combination with a plinth profile
- Can be attached to the door lintel or wall
- Full-glass design without any visible door leaf profiles
- Transparent door leaf sealing gaskets
- TÜV approved and complies with the pertinent standards and requirements (e.g. EN 16005, DIN 18650)