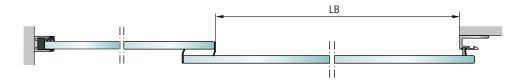

#### **Bottom guide rails**

Header 140 mm

with side panel

Full-length stainless steel bottom rail integrated in the floor with slimline design (for increased safety and stability)

Header 140 mm without side panel