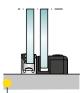

### Header height of 100 mm and 140 mm

#### **Bottom guide rails**

Header 140 mm

with side panel

Full-length stainless steel bottom rail integrated in the floor with slimline design (for increased safety and stability)

Header 140 mm without side panel

with brush sealing profile

Full-length stainless steel bottom rail integrated in the floor with slimline design (for increased safety and stability)

Lateral fixed point guide on the floor

Header 140 mm

without side panel

Lateral fixed point guide on the floor

All current addresses: www.gilgendoorsystems.com/worldwide

Dansk leverandør: