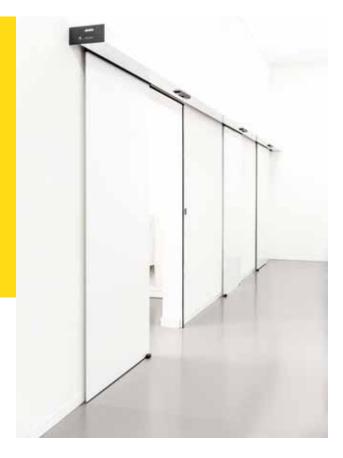

# FULL-GLASS SLIDING DOOR

# **PSF PROFILE SYSTEM**

# The Gilgen PSF profile system is the elegant full-glass solution.

- Single-leaf and bi-parting sliding doors
- With side panel, protection leaf
- Emergency-exit function (redundant configuration)
- Standard locking-system built into drive mechanism
- Fixed point guide
- A floor lock and a full-length stainless steel bottom guide rail of slimline design can be used in combination with a plinth profile
- Can be attached to the door lintel or wall
- Full-glass design without any visible door leaf profiles
- Transparent door leaf sealing gaskets
- TÜV approved and complies with the pertinent standards and requirements (e.g. EN 16005, DIN 18650)