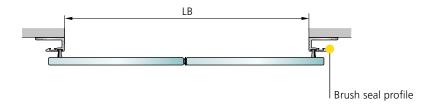

with brush sealing profile

Full-length stainless steel bottom rail integrated in the floor with slimline design (for increased safety and stability)

Lateral fixed point guide on the floor

Header 140 mm

without side panel