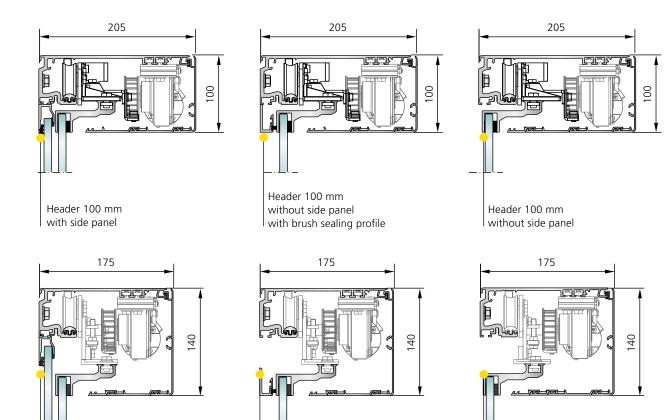

### Header height of 100 mm and 140 mm

#### **Bottom guide rails**

Header 140 mm

with side panel

Full-length stainless steel bottom rail integrated in the floor with slimline design (for increased safety and stability)

Header 140 mm without side panel

with brush sealing profile

Full-length stainless steel bottom rail integrated in the floor with slimline design (for increased safety and stability)

Lateral fixed point guide on the floor

Header 140 mm

without side panel