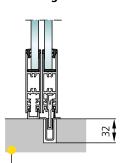

#### **Bottom guide rails**

Header 140 mm

with side panel

Full-length stainless steel bottom rail integrated in the floor with slimline design (for increased safety and stability)

Header 140 mm without side panel